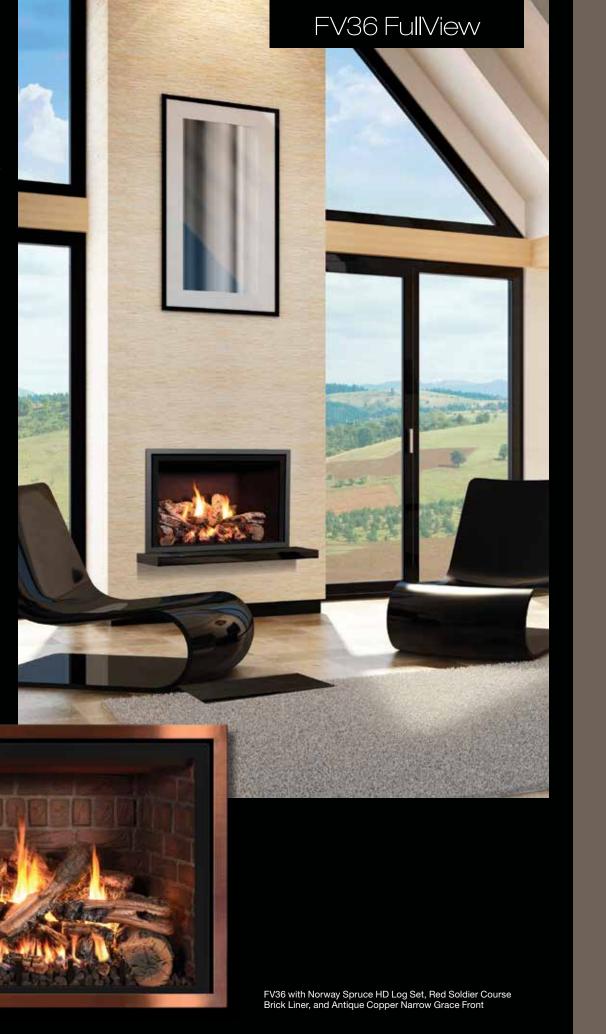

# Take in the landscape

The simple lines and traditional landscape shape of the Mendota FV36 fireplace provides the perfect focal point for an awe-inspiring fire.

ROOM SCENE: FV36 with Birch HD Log Set, Espresso Flat Panel Liner, and Vintage Iron Narrow Grace Front