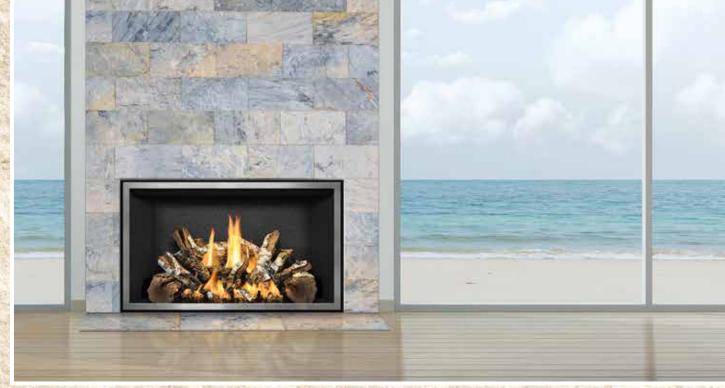

# Take in the landscape

The simple lines and traditional landscape shape of the Mendota FV36 fireplace provides the perfect focal point for an awe-inspiring fire.

ROOM SCENE: FV36 with Birch HD Log Set, Espresso Flat Panel Liner, and Vintage Iron Narrow Grace Front