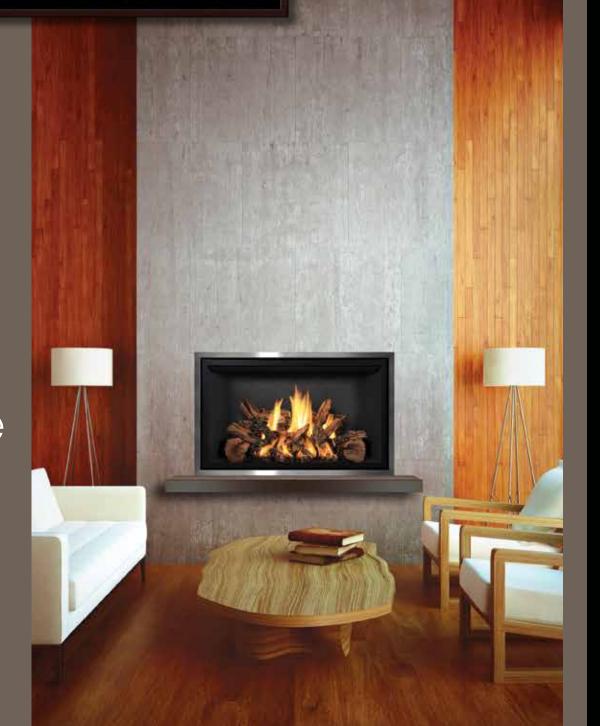

FV42 FullView

FV42 with White Oak HD Log Set, Panoramic Metallic Mocha Porcelain Reflective Liner, and O Rubbed Bronze Solo Grace Front

#### Timeless Style

The FV42 fireplace is as much at home in a midcentury-inspired living room as it is in a traditional family room or contemporary office. It brings emphasis and elegance to any setting.