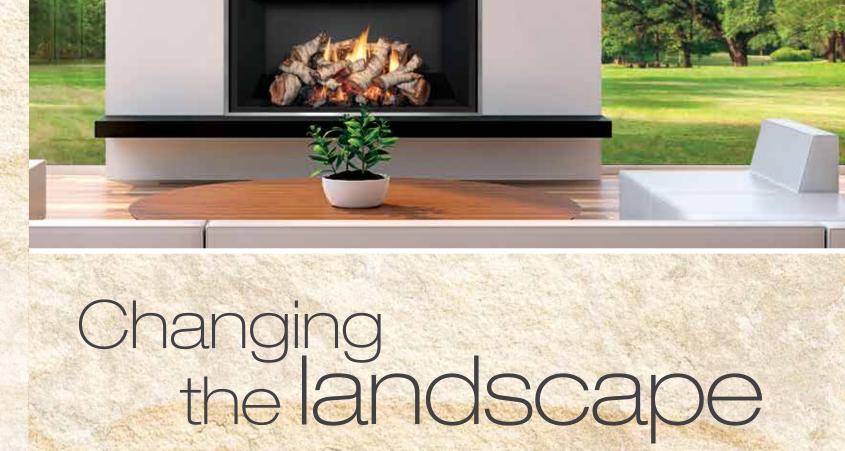

### Design that's distinctively you

The simple lines of a Mendota fireplace make the perfect canvas for today's clean design trends. Its traditional landscape shape is always in style and can be customized any way you want.