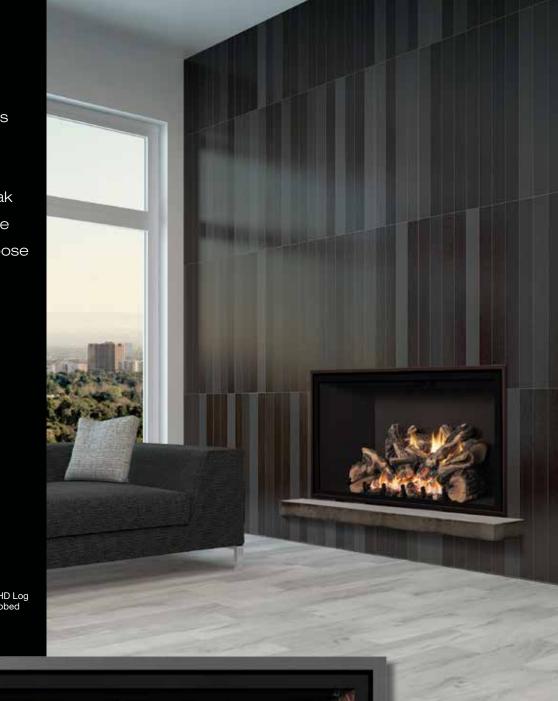

### Live large

Broaden your horizons
with our widest
landscape fireplace.
You can't help but soak
up the warmth and the
beauty when you choose
an FV48 fireplace.

FV48 FullView

ROOM SCENE: FV48 with White Oak HD Log Set, Black Flat Panel Liner, and Oil Rubbed Bronze Solo Grace Front