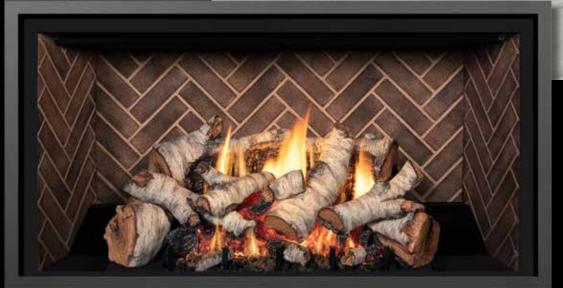

FV48 with Birch HD Log Set, Tavern Brown Herringbone Liner, and Vintage Iron Narrow Grace Front