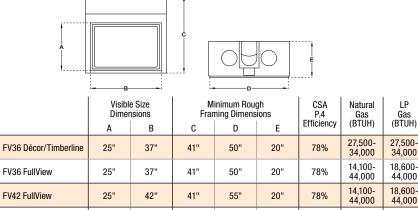

36 Timberline



With the Timberline
Series, you can choose
white oak or birch logs
that look like they came
directly from the forest.
Or gather some
driftwood that might
have just washed ashore.

FV36 Décor

FV36 Timberline with Birch HD XL Log Set, Panoramic Black Porcelain Reflective Liner, and Antique Copper Solo Grace Front



FV42 with White Oak HD Log Set, Concrete Flat Panel Liner, and Swedish Nickel Traditions Front

### Design that's distinctively you

The simple lines of a Mendota fireplace make the perfect canvas for today's clean design trends. Its traditional landscape shape is always in style and can be customized any way you want.

Set the mood in any room with a luxurious Mendota fire.

Visit mendotahearth.com/mymendota

to start building the focal point for your home.





mendotahearth.com
Create your ideal style with the Design Your Fireplace tool on our website

Or download the free Picture It app to bring your vision to life

FRONT COVER: FV48 with Birch HD Log Set, Black Flat Panel Liner, and Brushed Chrome Solo Grace Front



Mendota's environmentally friendly, sealed combustion, direct vent fireplaces with the BurnGreen® system are designed to meet exacting governmental EPA standards, as well as national LEED® and NAHB guidelines for high efficiency and low emissions.



anual for all final dimensions. faceb ctured in the U.S.A. menc









# Take in the landscape

The simple lines and traditional landscape shape of the Mendota FV36 fireplace provides the perfect focal point for an awe-inspiring fire.

ROOM SCENE: FV36 with Birch HD Log Set, Espre