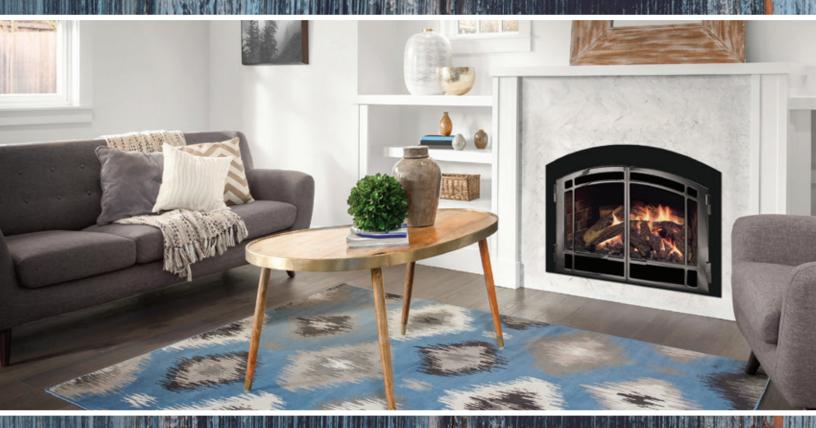

# D30 Insert

Mendota D Series gas inserts let you turn up the heat on cold winter nights or set your comfort level with a nice, low fire. Don't worry, they continue to work even in a power outage. Available in two sizes to fit most existing fireplace openings. You can count on your D Series insert to always be there—like a trustworthy friend.