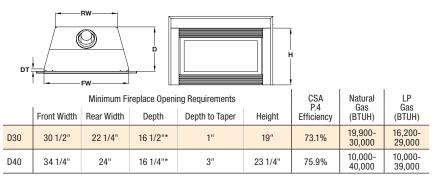

NORTH AMERICA'S LUXURY FIREPLACE

KEY: FW=Front Width, RW=Rear Width, H=Height, D=Depth, DT=Depth To Taper \*Minimum fireplace depth requirement can be reduced depending on surround return depth.

BurnGreen<sup>®</sup> system are designed to meet exacting governmental EPA standards, as well as national LEED<sup>®</sup> and NAHB guidelines for high efficiency and low emissions.