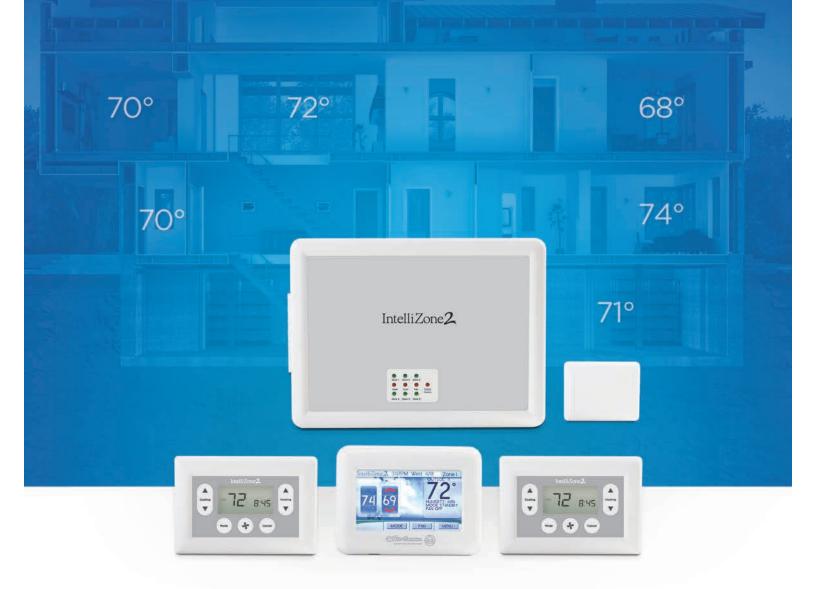

## IntelliZone2

Introducing IntelliZone<sup>®</sup>2, part of the next generation of equipment from WaterFurnace. The IntelliZone2 works in unison with our Aurora controls to provide the perfect temperature in up to six separate zones. When added to our 3 Series, 5 Series and 7 Series units, you'll enjoy the highest level of home comfort and savings available today.

Now you can precisely regulate temperatures in multiple areas of your home using separate thermostats or sensors. Gone are the days of needing to endure a hot upstairs bedroom or being forced to heat a guest bedroom that's only used during the holidays.

The IntelliZone2 works in unison with our Aurora controls to maximize comfort in up to six zones when used with our variable capacity 7 Series. Control up to four zones with our 5 Series products, and, with the IntelliZone2 24-volt<sup>1</sup> model, control four zones with our 3 Series as well.