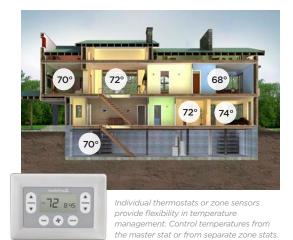

Now you can precisely regulate temperatures in multiple areas of your home using separate thermostats or sensors. Gone are the days of needing to endure a hot upstairs bedroom or being forced to heat a guest bedroom that's only used during the holidays.

The IntelliZone2 works in unison with our Aurora controls to maximize comfort in up to six zones when used with our variable capacity 7 Series. Control up to four zones with our 5 Series products, and, with the IntelliZone2 24-volt<sup>1</sup> model, control four zones with our 3 Series as well.