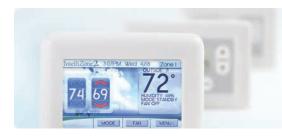

### Interactive Touch-Screen Control

Unique among zoning systems, IntelliZone2 is controlled from a beautiful color touch-screen thermostat. Its 4.3" display can be customized with images like family photos.