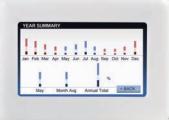

## **Energy Monitoring**

Units with Aurora Advanced Controls provide support for precise energy monitoring. Gain insight by monitoring monthly, weekly or daily analysis of your unit's energy usage.